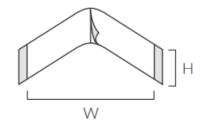

## TAPE SIZE MEASUREMENTS

| STRIP DESCRIPTION   | HEIGHT | WIDTH |
|---------------------|--------|-------|
| A CONTOUR           | 0.875" | 3"    |
| AA CONTOUR          | 0.875" | 3"    |
| B CONTOUR           | 0.875" | 3"    |
| BB CONTOUR          | 0.875" | 3"    |
| C CONTOUR           | 0.875" | 3"    |
| CC CONTOUR          | 0.875" | 3"    |
| MINIS               | 0.75"  | 1.5"  |
| A SUPER WIDE        | 0.875" | 4.9"  |
| CC SUPER WIDE       | 0.875" | 4.9"  |
| C SUPER WIDE        | 0.875" | 4.9"  |
| 1/2" STRAIGHT STRIP | 0.5"   | 3"    |
| 3/4" STRAIGHT STRIP | 0.75"  | 3"    |
| 1" STRAIGHT STRIP   | 1"     | 3"    |