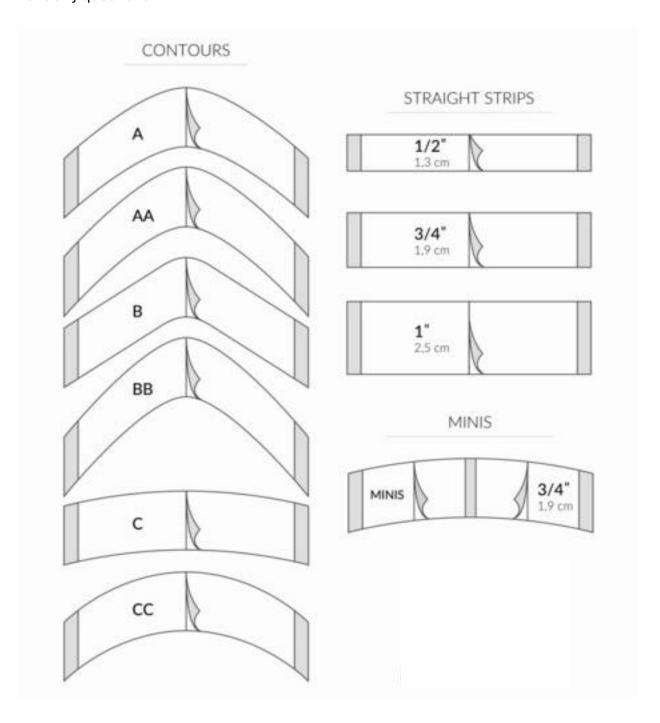

## TAPE SHAPES & ROLL SIZES

Here is a quick guide to the various shapes and sizes of tapes we offer. <u>Contact us</u> if you have any questions.

## TAPE SIZE MEASUREMENTS

| STRIP DESCRIPTION   | HEIGHT | WIDTH |
|---------------------|--------|-------|
| A CONTOUR           | 0.875" | 3"    |
| AA CONTOUR          | 0.875" | 3"    |
| B CONTOUR           | 0.875" | 3"    |
| BB CONTOUR          | 0.875" | 3"    |
| C CONTOUR           | 0.875" | 3"    |
| CC CONTOUR          | 0.875" | 3"    |
| MINIS               | 0.75"  | 1.5"  |
| A SUPER WIDE        | 0.875" | 4.9"  |
| CC SUPER WIDE       | 0.875" | 4.9"  |
| C SUPER WIDE        | 0.875" | 4.9"  |
| 1/2" STRAIGHT STRIP | 0.5"   | 3"    |
| 3/4" STRAIGHT STRIP | 0.75"  | 3"    |
| 1" STRAIGHT STRIP   | 1"     | 3"    |